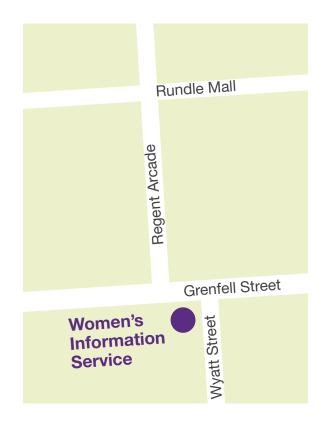

# **Shop front location**

We are a short walk from Rundle Mall on the Ground Floor of 101 Grenfell Street, across the road from Regent Arcade.

There is loads of information to browse, free internet access, tea and coffee facilities and helpful staff who can give you a hand with your information needs.