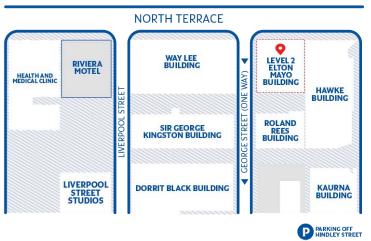

### **UniSA CITY WEST CAMPUS**

Level 2, Elton Mayo Building 47-55 North Terrace Adelaide SA 5000

#### Parking

The Clinic is conveniently located near public transport options and parking facilities on Hindley Street and North Terrace.

For further information visit unisa.edu.au/tax-clinic